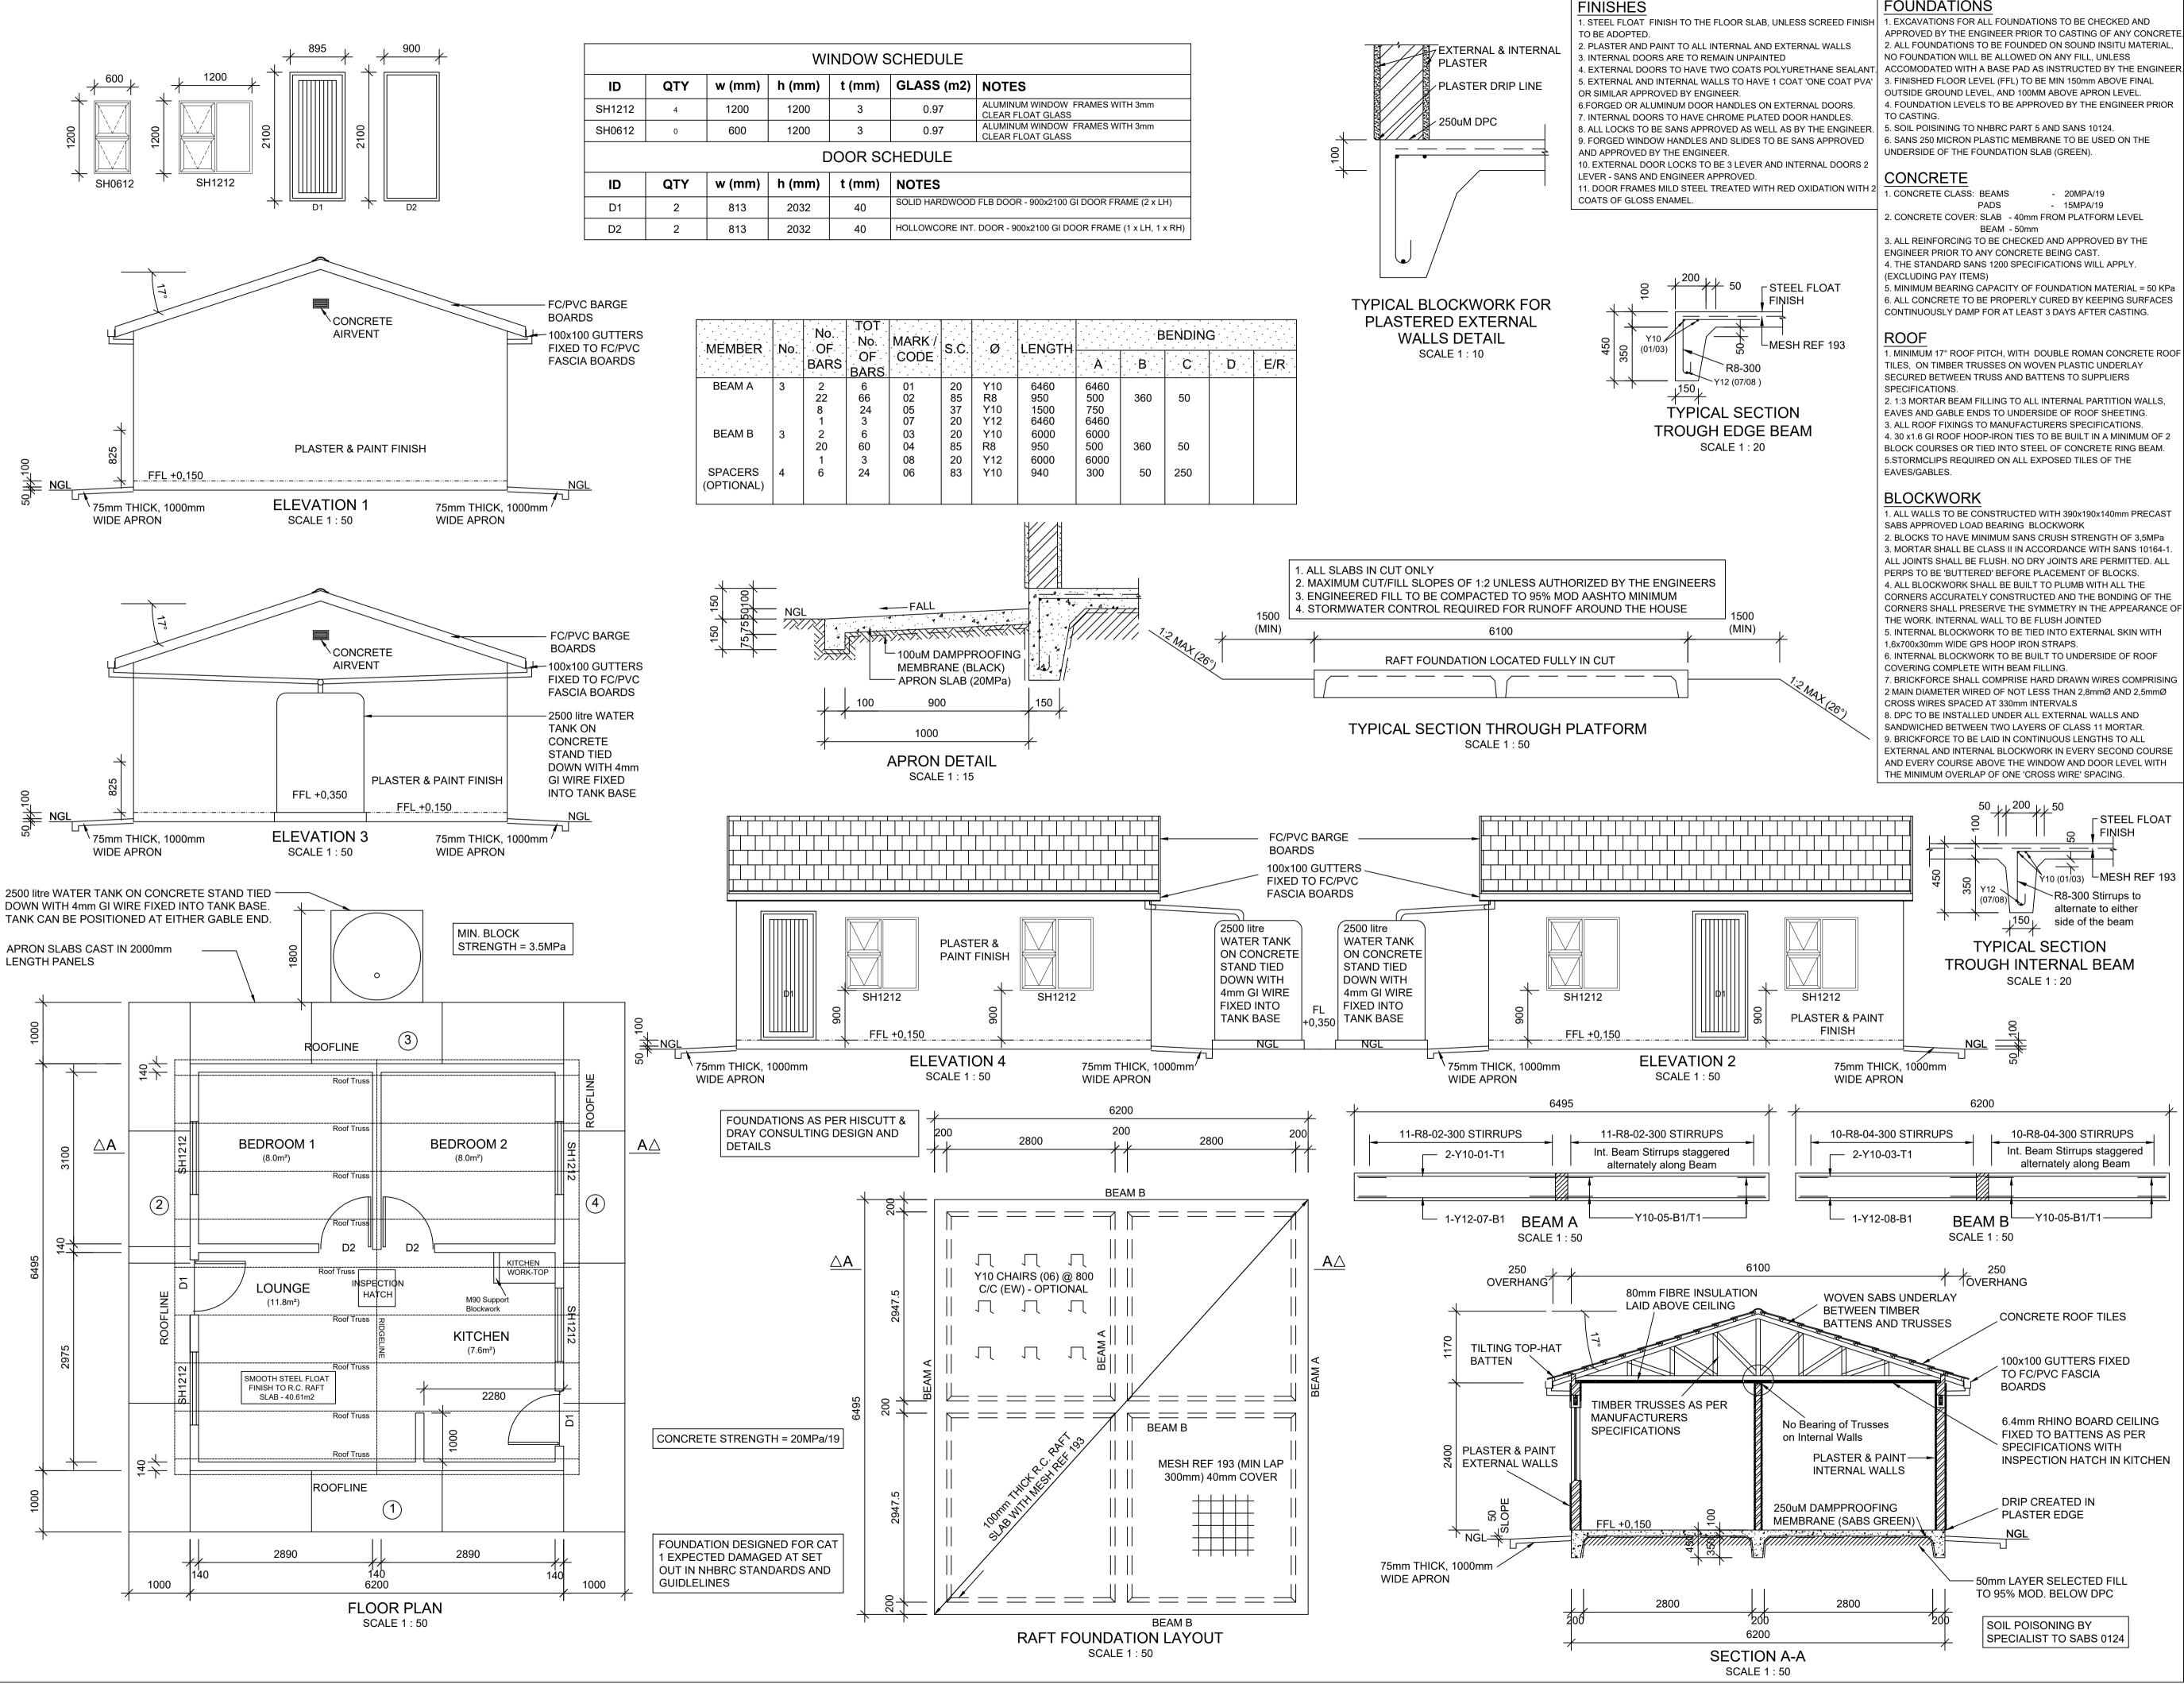

### FOUNDATIONS

### GENERAL

1. PLATFORM TO BE STRIPPED OF ALL VEGETATION AND TOPSOIL PRIOR TO OF PLACING FILL MATERIAL

2. FILL MATERIAL TO BE COMPACTED IN A MAX. OF 300mm LAYERS TO 95% MOD 3. ALL CUT AND FILL BANKS ARE NOT TO EXCEED A MAXIMUM SLOPE

OF 1:2 (26°). 4. BENCHING TO PLATFORM FILLS WHEN N.G.L. SLOPE EXCEED 1:6

5. NO SERVICE TRENCHES TO BE LEFT OPEN FOR MORE THAN 2 DAYS 6. ALL SERVICE TRENCHES TO BE COMPACTED TO 93% MOD AASHTO 7. THE BUILDING PLATFORM MUST BE WELL GRADED AS INDICATED TO PREVENT ANY WATER PONDING AROUND THE RAFT 8. ALL CONCRETE MUST BE WELL VIBRATED DURING THE PLACING

USING MECHANICAL VIBRATION 9. CONCRETE BLOCK EXTERNAL/INTERNAL WALL BUTT JOINT TO SANS RECOMMENDATIONS, OR AS INDICATED IN DRAWINGS. 10. ANY DISCREPANCIES TO BE REPORTED BEFORE ANY WORKS IS

PUT IN HAND 11. NO STRUCTURAL ALTERATIONS ARE TO BE MADE WITHOUT APPROVAL AND AMENDED DRAWINGS

12. DO NOT SCALE DRAWINGS, ONLY FIGURES DIMENSIONS TO BE USED. 13. 1000x75mm APRON AROUND THE ENTIRE DWELLING AS PER

DETAILS. 14. NO ARTICULATION JOINTS IN WALLS ARE PROVIDED FOR.

Site Class: H2 / C2 SLAB-ON-THE-GROUND FOUNDATION (STIFFENED RAFT) Construction Type: REVISIONS

## 40m<sup>2</sup> HOUSE PLAN

Drawing No.

| FRA/100/01 |    |  |  |          |  |  |     |  |         |         |  |  |
|------------|----|--|--|----------|--|--|-----|--|---------|---------|--|--|
| Revisions  | 01 |  |  |          |  |  |     |  |         |         |  |  |
| Scale      |    |  |  | Designed |  |  | MWD |  |         | 06/2023 |  |  |
| AS SHOWN   |    |  |  | Drawn    |  |  | NJG |  | 06/2023 |         |  |  |
|            |    |  |  | Checked  |  |  | JD  |  | 06/2023 |         |  |  |

# PLAN, SECTIONS, **ELEVATIONS**