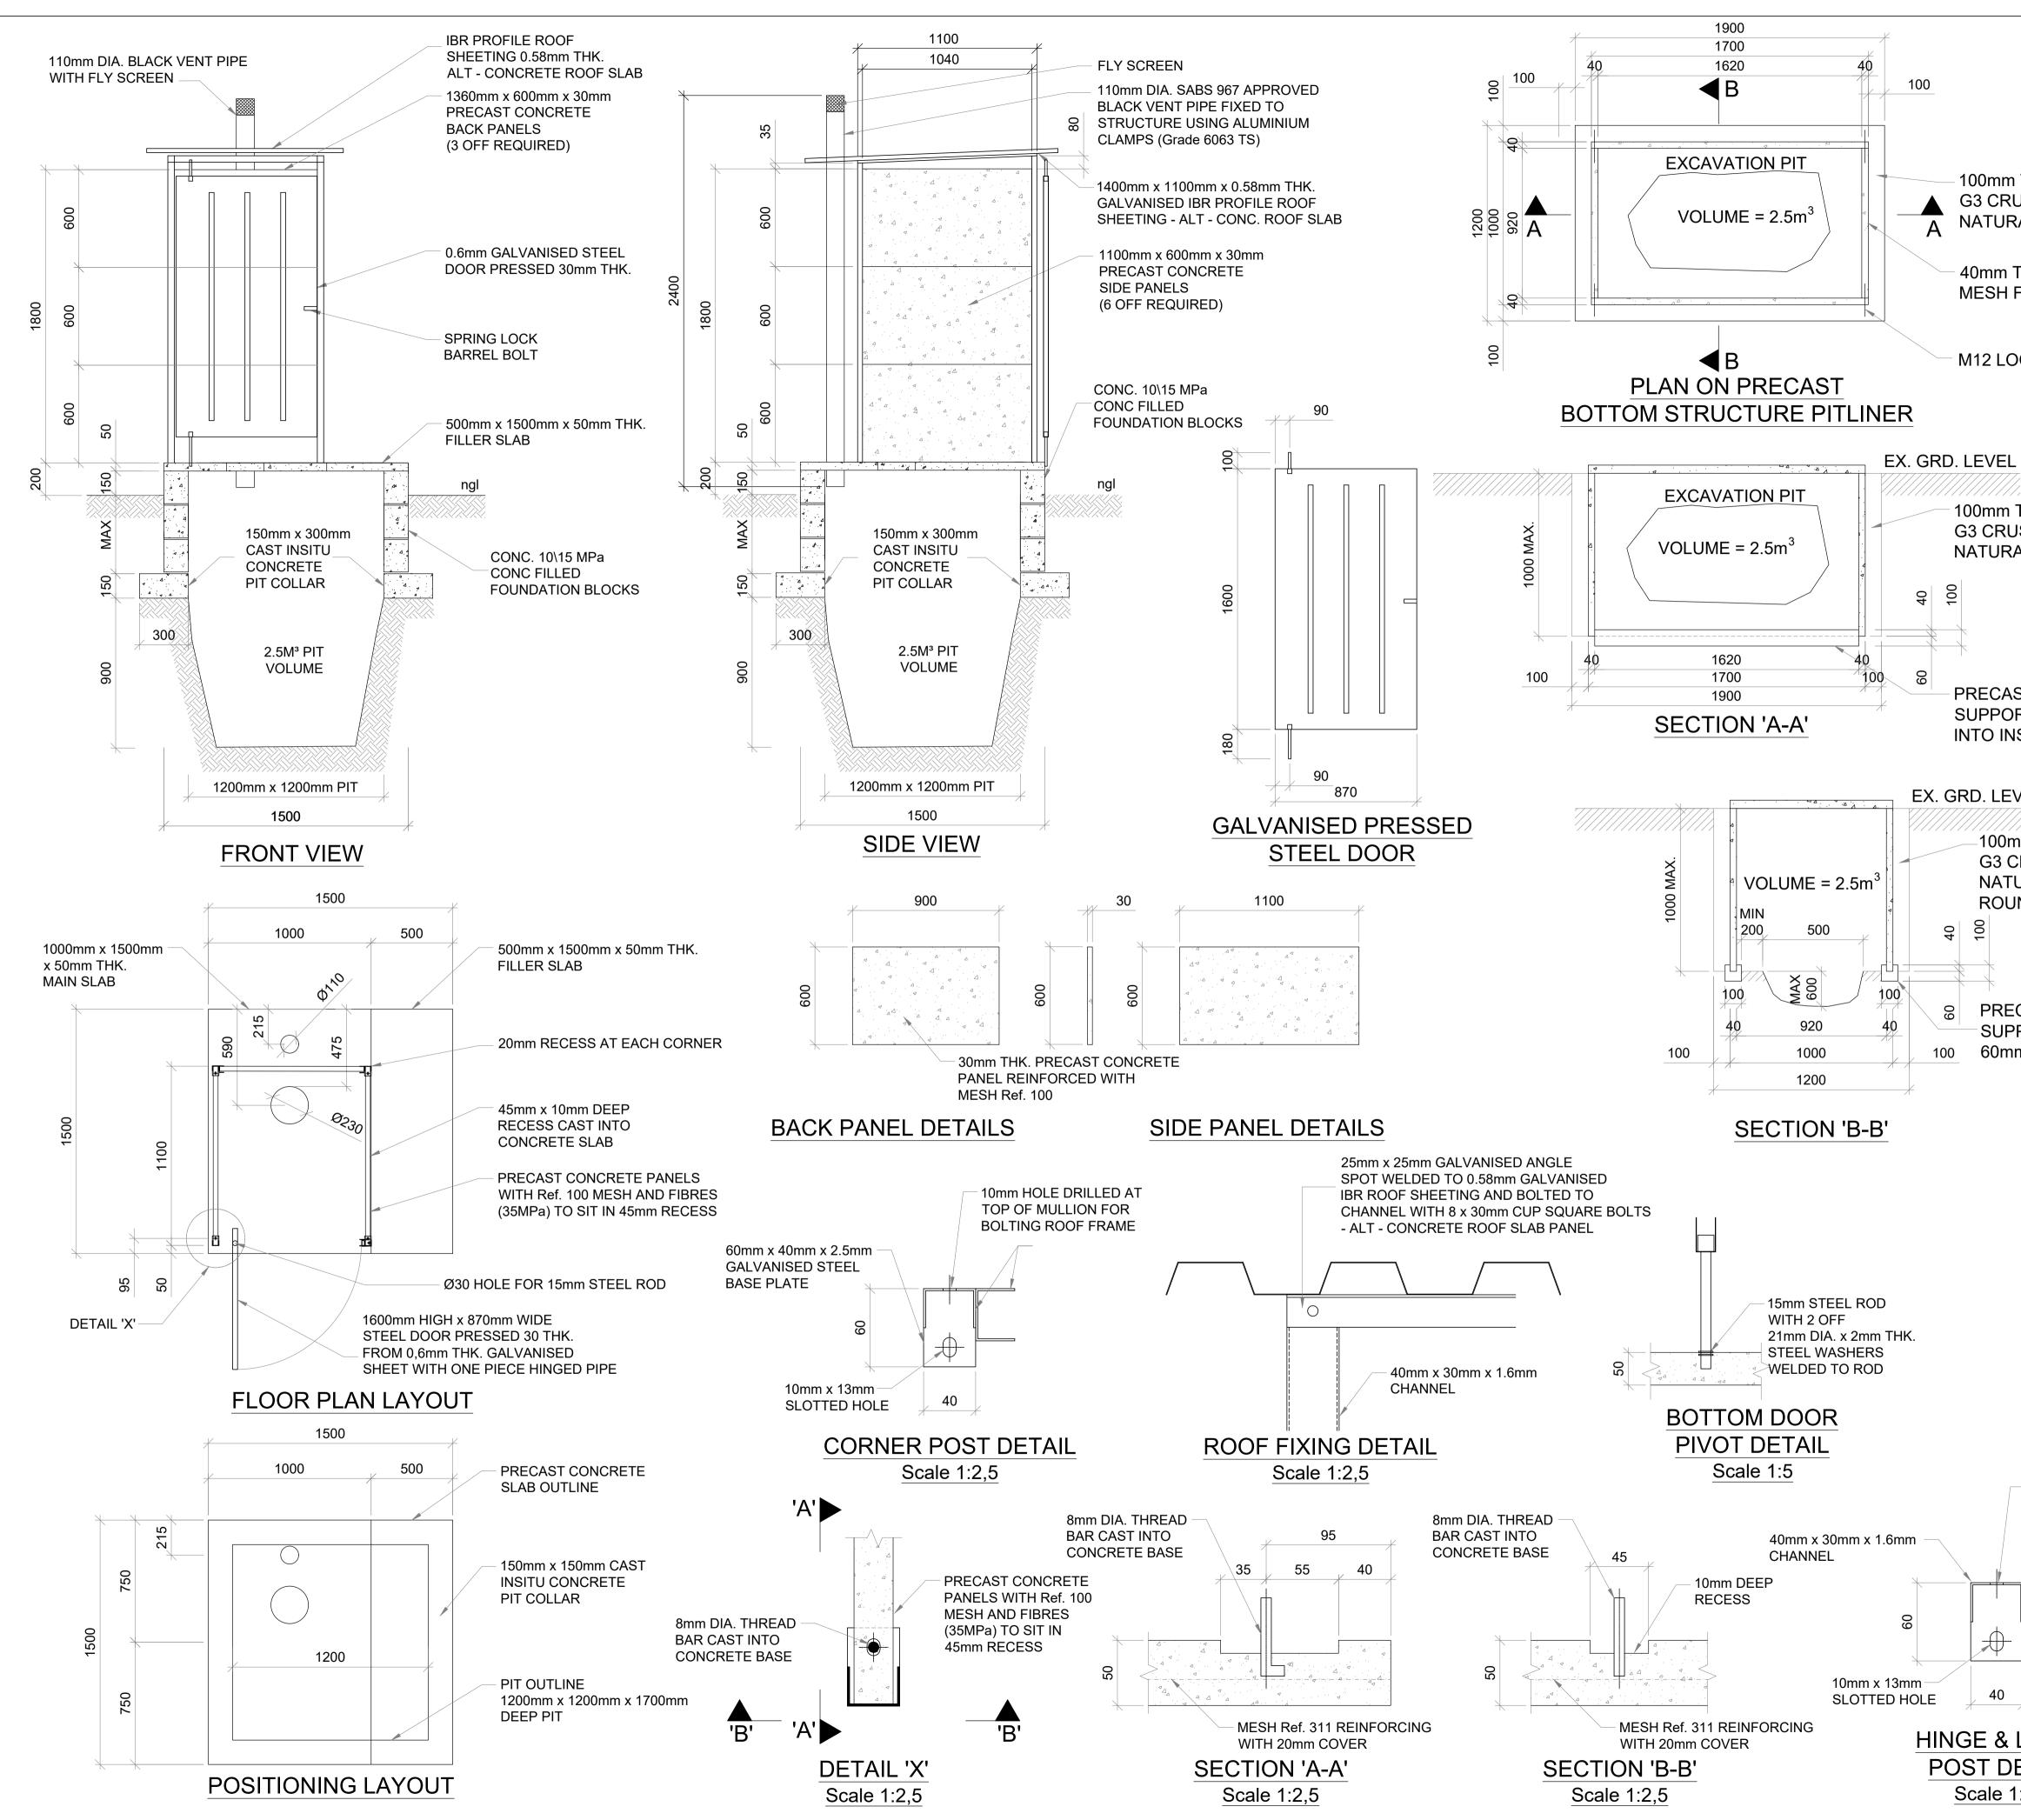

| THICK UNCOMPACTED<br>JSHED ROCK OR G4<br>RAL GRAVEL (ALL ROUND)<br>THK. PANEL WALLS WITH<br>FABRIC Ref. 311 | <ul> <li>CEENERAL NOTES:</li> <li>1. 110mm Ø uPVC VENT PIPE WITH STAINLESS STEEL GAUZE FLY<br/>SCREEN, BLACK UV PROTECTED AND HELD IN POSITION BY<br/>TWO ALUMINIUM CLAMPS AND GROUTED INTO PIT SLAB</li> <li>2. PEDESTAL TO BE BLACK 450 Ø ATLAS OR JOJO PLASTICS<br/>PEDESTAL, COMPLETE WITH BLACK SEAT AND SEAT COVER</li> <li>3. FLY SCREEN TO BE 110mm Ø CAP WITH 1mm x 1mm STAINLESS<br/>STEEL GAUZE AND TO INCLUDE CLAMPS WHERE REQUIRED</li> <li>4. LOCKING MECHANISM AS DETAILED OR APPROVED<br/>ALTERNATIVE 10mm Ø SLIDING BARREL BOLT SYSTEM</li> <li>5. ALL PRECAST CONCRETE TO BE GRADE 35 / 13</li> <li>6. DOOR TO BE GALVANISED STEEL WITH SLIDING BOLT LOCKING<br/>MECHANISM, ON A SWIVEL HINGE SECURED INTO THE PIT AND<br/>ROOF SLABS, BY WAY OF A STEEL SLEEVE PRECAST INTO THE<br/>PANELS</li> <li>7. PIT SLAB REINFORCEMENT MESH Ref. 311</li> <li>8. PLASTIC PEDESTAL TO BE FIXED ONTO PIT SLAB WITH 32mm<br/>'HILTI' ANCHOR BOLTS</li> <li>9. CEMENT MORTAR SHALL BE COMPOSED OF 5 PARTS BY<br/>VOLUME OF SAND AND 1 PART BY VOLUME CEMENT</li> <li>10. MIXING OF MORTAR: THE MATERIAL SHALL BE MIXED DRY UNTIL<br/>OF UNIFORM COLOUR AND THE WHOLE TURNED OUT UNTIL<br/>THOROUGHLY AND EVENLY MIXED</li> <li>11. CEMENT MORTAR SHALL BE FRESHLY MIXED AND MORTAR<br/>WHICH HAS COMMENCED TO SET SHALL NOT BE USED</li> <li>12. CEMENT MORTAR SHALL BE FRESHLY MIXED AND MORTAR<br/>WHICH HAS COMMENCED TO SET SHALL NOT BE USED</li> <li>13. MORTAR JOINTS SHALL NOT EXCEED 10mm THICKNESS AND<br/>BLOCK COURSING SHALL NOT EXCEED 10mm THICKNESS AND<br/>BLOCK COURSING SHALL NOT EXCEED 10mm THICKNESS AND<br/>BLOCK COURSING SHALL BE SET OUT USING A PROPER GAUGE<br/>ROD</li> <li>14. SLAB DESIGN TO SABS 0100</li> </ul> |
|-------------------------------------------------------------------------------------------------------------|--------------------------------------------------------------------------------------------------------------------------------------------------------------------------------------------------------------------------------------------------------------------------------------------------------------------------------------------------------------------------------------------------------------------------------------------------------------------------------------------------------------------------------------------------------------------------------------------------------------------------------------------------------------------------------------------------------------------------------------------------------------------------------------------------------------------------------------------------------------------------------------------------------------------------------------------------------------------------------------------------------------------------------------------------------------------------------------------------------------------------------------------------------------------------------------------------------------------------------------------------------------------------------------------------------------------------------------------------------------------------------------------------------------------------------------------------------------------------------------------------------------------------------------------------------------------------------------------------------------------------------------------------------------------------------------------------------------------------------------------------------|
| THICK UNCOMPACTED                                                                                           |                                                                                                                                                                                                                                                                                                                                                                                                                                                                                                                                                                                                                                                                                                                                                                                                                                                                                                                                                                                                                                                                                                                                                                                                                                                                                                                                                                                                                                                                                                                                                                                                                                                                                                                                                        |
| ISHED ROCK OR G4                                                                                            | Site Class: H - H3                                                                                                                                                                                                                                                                                                                                                                                                                                                                                                                                                                                                                                                                                                                                                                                                                                                                                                                                                                                                                                                                                                                                                                                                                                                                                                                                                                                                                                                                                                                                                                                                                                                                                                                                     |
| AL GRAVEL (ALL ROUND)                                                                                       | Construction Type: PREFABRICATED TOP-STRUCTURE                                                                                                                                                                                                                                                                                                                                                                                                                                                                                                                                                                                                                                                                                                                                                                                                                                                                                                                                                                                                                                                                                                                                                                                                                                                                                                                                                                                                                                                                                                                                                                                                                                                                                                         |
|                                                                                                             | REVISIONS                                                                                                                                                                                                                                                                                                                                                                                                                                                                                                                                                                                                                                                                                                                                                                                                                                                                                                                                                                                                                                                                                                                                                                                                                                                                                                                                                                                                                                                                                                                                                                                                                                                                                                                                              |
|                                                                                                             |                                                                                                                                                                                                                                                                                                                                                                                                                                                                                                                                                                                                                                                                                                                                                                                                                                                                                                                                                                                                                                                                                                                                                                                                                                                                                                                                                                                                                                                                                                                                                                                                                                                                                                                                                        |
| ST CONCRETE LINTEL<br>RTS EMBEDDED 60mm<br>SITU SOIL                                                        |                                                                                                                                                                                                                                                                                                                                                                                                                                                                                                                                                                                                                                                                                                                                                                                                                                                                                                                                                                                                                                                                                                                                                                                                                                                                                                                                                                                                                                                                                                                                                                                                                                                                                                                                                        |
|                                                                                                             | Revisions Description Date                                                                                                                                                                                                                                                                                                                                                                                                                                                                                                                                                                                                                                                                                                                                                                                                                                                                                                                                                                                                                                                                                                                                                                                                                                                                                                                                                                                                                                                                                                                                                                                                                                                                                                                             |
| VEL                                                                                                         | Client Name:                                                                                                                                                                                                                                                                                                                                                                                                                                                                                                                                                                                                                                                                                                                                                                                                                                                                                                                                                                                                                                                                                                                                                                                                                                                                                                                                                                                                                                                                                                                                                                                                                                                                                                                                           |
| nm THICK UNCOMPACTED<br>RUSHED ROCK OR G4<br>URAL GRAVEL (ALL<br>ND)                                        | FRANKFORT<br>EASTERN CAPE                                                                                                                                                                                                                                                                                                                                                                                                                                                                                                                                                                                                                                                                                                                                                                                                                                                                                                                                                                                                                                                                                                                                                                                                                                                                                                                                                                                                                                                                                                                                                                                                                                                                                                                              |
| CAST CONCRETE LINTEL<br>PORTS EMBEDDED<br>m INTO INSITU SOIL                                                | Hiscutt & Dray<br>Consulting                                                                                                                                                                                                                                                                                                                                                                                                                                                                                                                                                                                                                                                                                                                                                                                                                                                                                                                                                                                                                                                                                                                                                                                                                                                                                                                                                                                                                                                                                                                                                                                                                                                                                                                           |
|                                                                                                             | 28 CHURCH LANE,       PO BOX 1451         PINETOWN, 3630       WESTVILLE, 3630         TEL:       + 27 (0)31 701 8406       FAX: +27 (0)86 513 1172         CELL:       + 27 (0)82 451 1168       CELL: +27 (0)83 414 4338         EMAIL:       admin@hiscuttdray.co.za         J Dray       ECSA 201170040         Competant Person       PR. Number         Signature       DATE                                                                                                                                                                                                                                                                                                                                                                                                                                                                                                                                                                                                                                                                                                                                                                                                                                                                                                                                                                                                                                                                                                                                                                                                                                                                                                                                                                     |
|                                                                                                             | Project Name:                                                                                                                                                                                                                                                                                                                                                                                                                                                                                                                                                                                                                                                                                                                                                                                                                                                                                                                                                                                                                                                                                                                                                                                                                                                                                                                                                                                                                                                                                                                                                                                                                                                                                                                                          |
|                                                                                                             | FRANKFORT 300 HOUSING<br>PROJECT                                                                                                                                                                                                                                                                                                                                                                                                                                                                                                                                                                                                                                                                                                                                                                                                                                                                                                                                                                                                                                                                                                                                                                                                                                                                                                                                                                                                                                                                                                                                                                                                                                                                                                                       |
|                                                                                                             | Drawing Name:                                                                                                                                                                                                                                                                                                                                                                                                                                                                                                                                                                                                                                                                                                                                                                                                                                                                                                                                                                                                                                                                                                                                                                                                                                                                                                                                                                                                                                                                                                                                                                                                                                                                                                                                          |
|                                                                                                             | DETAILS FOR VIP                                                                                                                                                                                                                                                                                                                                                                                                                                                                                                                                                                                                                                                                                                                                                                                                                                                                                                                                                                                                                                                                                                                                                                                                                                                                                                                                                                                                                                                                                                                                                                                                                                                                                                                                        |
| 10mm HOLE DRILLED AT<br>TOP OF MULLION FOR<br>BOLTING ROOF FRAME                                            | Drawing No.:<br>FRA/VIP/100/04                                                                                                                                                                                                                                                                                                                                                                                                                                                                                                                                                                                                                                                                                                                                                                                                                                                                                                                                                                                                                                                                                                                                                                                                                                                                                                                                                                                                                                                                                                                                                                                                                                                                                                                         |
| - 40mm x 30mm x 1.6mm<br>CHANNELS WELDED                                                                    |                                                                                                                                                                                                                                                                                                                                                                                                                                                                                                                                                                                                                                                                                                                                                                                                                                                                                                                                                                                                                                                                                                                                                                                                                                                                                                                                                                                                                                                                                                                                                                                                                                                                                                                                                        |
| 60mm x 40mm x 2.5mm<br>GALVANISED STEEL<br>BASE PLATE                                                       | Revisions     Designed     MWD     06/2023       Scale     Drawn     NJG     06/2023                                                                                                                                                                                                                                                                                                                                                                                                                                                                                                                                                                                                                                                                                                                                                                                                                                                                                                                                                                                                                                                                                                                                                                                                                                                                                                                                                                                                                                                                                                                                                                                                                                                                   |
|                                                                                                             | AS INDICATED Checked JD 06/2023                                                                                                                                                                                                                                                                                                                                                                                                                                                                                                                                                                                                                                                                                                                                                                                                                                                                                                                                                                                                                                                                                                                                                                                                                                                                                                                                                                                                                                                                                                                                                                                                                                                                                                                        |
| LATCH                                                                                                       | FOR APPROVAL                                                                                                                                                                                                                                                                                                                                                                                                                                                                                                                                                                                                                                                                                                                                                                                                                                                                                                                                                                                                                                                                                                                                                                                                                                                                                                                                                                                                                                                                                                                                                                                                                                                                                                                                           |
| ETAIL<br>:2,5                                                                                               | VIP DETAILS                                                                                                                                                                                                                                                                                                                                                                                                                                                                                                                                                                                                                                                                                                                                                                                                                                                                                                                                                                                                                                                                                                                                                                                                                                                                                                                                                                                                                                                                                                                                                                                                                                                                                                                                            |